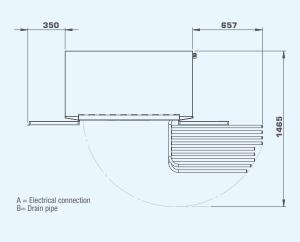

<sup>\*</sup> Drying of 6 kg cotton (dry weight), washed and high-spinned to 43% residual moisture, dried to 0 % residual moisture.

| TECHNICAL SPECIFICATIONS       |                | DC8 HP                      |
|--------------------------------|----------------|-----------------------------|
| ELECTRICAL CONNECTIONS         |                |                             |
| Standard electrical connection |                | 380-415V/50/60Hz/3phase + N |
| Fuse                           | Α              | 10                          |
| Total power                    | kW             | 1,5                         |
| Drain pipe                     | Ø mm/inch      | 12/0,47                     |
| Cooling liquid                 |                | R407C                       |
| Pressure drop                  | max Pa         | 70                          |
| SOUND LEVEL                    |                |                             |
| Airborne sound level           | dB(A)          | 56                          |
| SHIPPING DATA                  |                |                             |
| Net                            | kg/lbs         | 165/364                     |
| Crated                         | kg/lbs         | 15/33,1                     |
| Shipping data net              | kg/lbs         | 180/397                     |
| Shipping volume                | m <sup>3</sup> | 1,6                         |
| OPTIONAL ACCESSORIES           |                |                             |
| Hook rack, set of three        | part number    | POD131071                   |
| DIMENSIONS                     |                |                             |
| Width                          | mm/inch        | 1200/47,2                   |
| Depth                          | mm/inch        | 650/25,6                    |
| Height                         | mm/inch        | 1995/78,5                   |