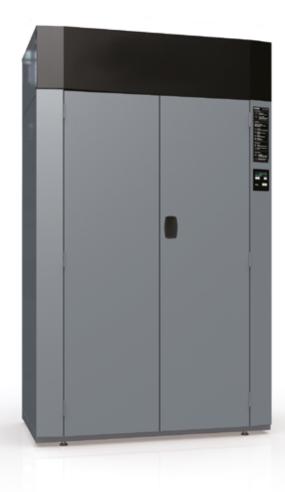

## DRYING CABINET

DC RANGE DC8 HP

8 kg

## **FEATURES**

- Heat pump drying cabinet
- Very low energy consumption, only 0,28 kWh/kg
- Capacity 8 kg
- Hanging length 16 m
- Four automatic programs dry the clothes until they are dry, not a minute longer thanks to the Humidity Tracking System (HTS)
- One programe for time drying
- The doors open 190°
- Hanging rail rotates 180° to the outside
- Lighting inserted
- The feet are adjustable from the inside of the cabinet
- Delivered semi-mounted, top packed as an assembling kit
- Language options: English, French, German, Swedish, Norwegian, Danish and Spanish instructions
- CE approved