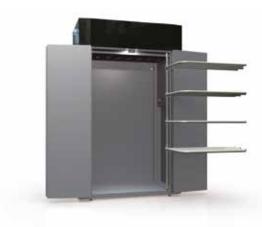

## **FEATURES**

- Heat pump drying cabinet
- Very low energy consumption, only 0,28 kWh/kg
- Capacity 8 kg
- Hanging length 16 m
- Four automatic programs dry the clothes until they are dry, not a minute longer thanks to the Humidity Tracking System (HTS)
- One programe for time drying
- The doors open 190°
- Hanging rail rotates 180° to the outside
- Lighting inserted
- The feet are adjustable from the inside of the cabinet
- Delivered semi-mounted, top packed as an assembling kit
- Language options: English, French, German, Swedish, Norwegian, Danish and Spanish instructions
- CE approved

## **OPTIONS**

■ Hook rack, set of three