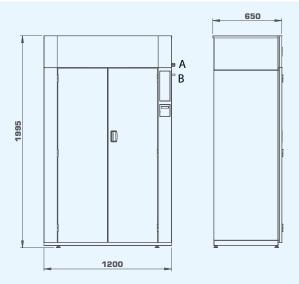

<sup>\*</sup> Drying of 6 kg cotton (dry weight), washed and high-spinned to 43% residual moisture, dried to 0 % residual moisture.

| TECHNICAL SPECIFICATIONS       |                | DC8 HP                      |
|--------------------------------|----------------|-----------------------------|
| ELECTRICAL CONNECTIONS         |                |                             |
| Standard electrical connection |                | 380-415V/50/60Hz/3phase + N |
| Fuse                           | Α              | 10                          |
| Total power                    | kW             | 1,5                         |
| Drain pipe                     | Ø mm/inch      | 12/0,47                     |
| Cooling liquid                 |                | R407C                       |
| Pressure drop                  | max Pa         | 70                          |
| SOUND LEVEL                    |                |                             |
| Airborne sound level           | dB(A)          | 56                          |
| SHIPPING DATA                  |                |                             |
| Net                            | kg/lbs         | 165/364                     |
| Crated                         | kg/lbs         | 15/33,1                     |
| Shipping data net              | kg/lbs         | 180/397                     |
| Shipping volume                | m <sup>3</sup> | 1,6                         |
| OPTIONAL ACCESSORIES           |                |                             |
| Hook rack, set of three        | part number    | POD131071                   |
| DIMENSIONS                     |                |                             |
| Width                          | mm/inch        | 1200/47,2                   |
| Depth                          | mm/inch        | 650/25,6                    |
| Height                         | mm/inch        | 1995/78,5                   |